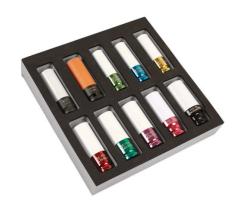

## Alloy Wheel Nut Master Kit 1/2"D 10pc

A 10 piece thin wall socket set for nuts on alloy wheels. Eight of the sockets have a single hex profile; one has a WAF profile for Mercedes and one has a special profile (similar to WAF) as used on some Hyundai models. All of the sockets come with a protective nylon sleeve to help prevent damage to alloy wheels.

## **Additional Information**

- Master set from 15mm to 27mm covering all popular wheel nut sizes.
- 8 x Colour Coded 85mm sockets: 15mm Dark Green, 17mm Blue, 19mm Yellow, 21mm Red, 22mm Green, 23mm Purple, 24mm - Pink, 27mm - Black.
- 2 x special profile sockets for Mercedes-Benz and Hyundai: 17mm x 88mm long Black/White, with Chrome Vanadium sleeve; 21mm x 85mm long - Black/Orange, with Chrome Molybdenum sleeve.
- Manufactured from Chrome Molybdenum (except socket MS17, manufactured from Chrome Vanadium).
- · Do not use with impact tools.